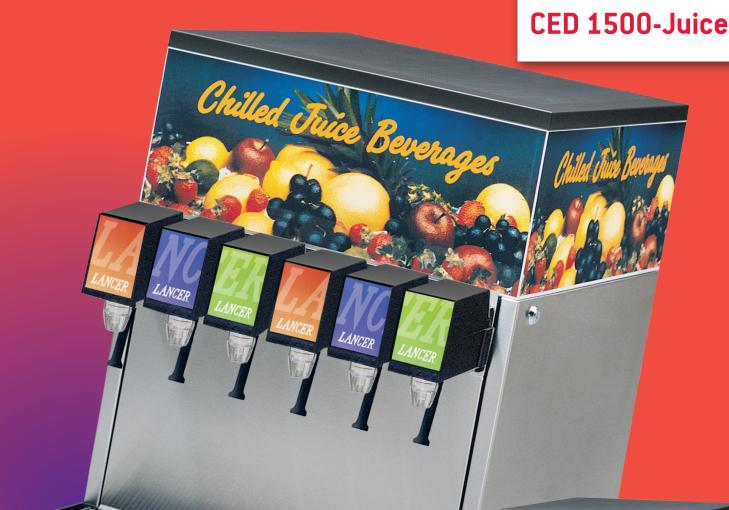

# Juice - Counter Electric Dispenser

The CED 1500 - Juice Dispenser is designed using the highest quality materials and state-of-the-art technology providing our customers with consistent drink quality.

# Juice - Counter Electric Dispenser 1500

- > Stainless steel cabinet, water bath, product lines, and splash plate; removable refrigeration deck
- > Available with 5 or 6 post-mix dispensing valves
- > All valves can be serviced independently
- > Insulation is CFC-free, O GWP, structural foam
- > All installation from front of unit
- > CFC-free, R134A refrigerant
- > Optional lighted front marquee kit and leg kit
- > 1/3 hp compressor, 30 lb ice bank, high capacity flooded manifold
- > Flex manifold configuration for multiple non-carbonated drinks
- Dispensing Solutions that Pour More

# CED 1500-Juice