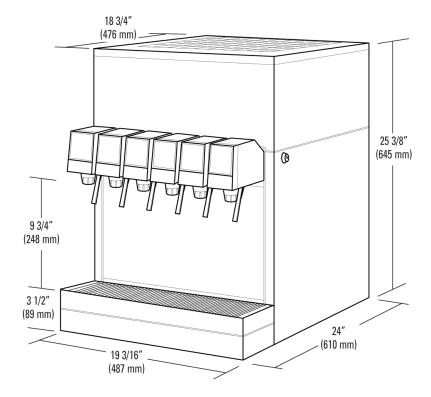

# **SPECIFICATIONS**

#### **DIMENSIONS**

Height: 25.375" (645 mm) Width: 19.187" (487 mm) Depth: 24" (610 mm)