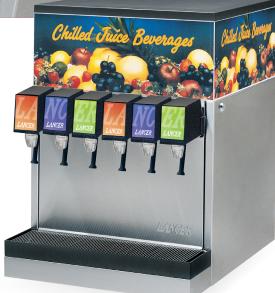

# Juice - Counter Electric Dispenser

The CED 1500 - Juice Dispenser is designed using the highest quality materials and state-of-the-art technology providing our customers with consistent drink quality.

# Juice - Counter Electric Dispenser 1500

- > Stainless steel cabinet, water bath, product lines, and splash plate; removable refrigeration deck
- > Available with 5 or 6 post-mix dispensing valves
- > All valves can be serviced independently
- > Insulation is CFC-free, O GWP, structural foam
- > All installation from front of unit
- > CFC-free, R134A refrigerant
- > Optional lighted front marquee kit and leg kit
- > 1/3 hp compressor, 30 lb ice bank, high capacity flooded manifold
- > Flex manifold configuration for multiple non-carbonated drinks
- Dispensing Solutions that Pour More

# CED 1500-Juice